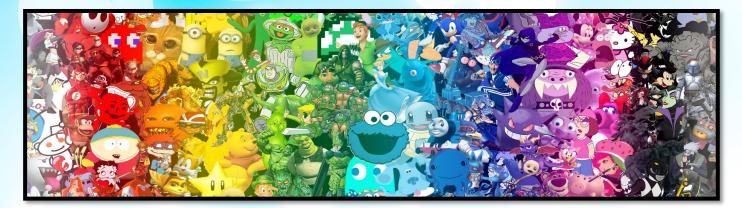

col·lage (noun)

a piece of art made by sticking various different materials such as photographs and pieces of paper or fabric onto a backing.

Items or images you include *must have significance* to you. The following are some ideas to consider when selecting images/items:

- Significant events or moments in your life
- Important people in your life
- Likes / dislikes
- Hopes / Dreams
- Food / Vacations
- Song Lyrics / Quotes

## **Requirements:**

- All backing paper must be covered
- A picture of you must be somewhere in the collage
- Be Creative and have fun!
- 3 Separate images must be hand drawn by you!

Marking will be based on: Content, Design, Craftsmanship