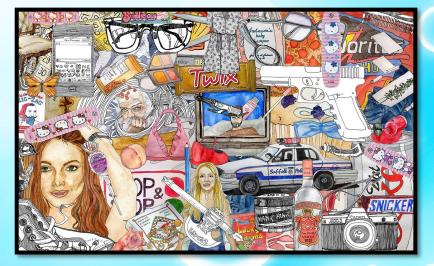

col·lage (noun)

a piece of art made by sticking various different materials such as photographs and pieces of paper or fabric onto a backing.

Items or images you include *must have significance* to you. The following are some ideas to consider when selecting images/items:

- Significant events or moments in your life
- Important people in your life
- Likes / dislikes
- Hopes / Dreams
- Food / Vacations
- Song Lyrics / Quotes

## **Requirements:**

- All backing paper must be covered
- A picture of you must be somewhere in the collage
- Be Creative and have fun!
- 3 Separate images must be hand drawn by you!

Marking will be based on: Content, Design, Craftsmanship