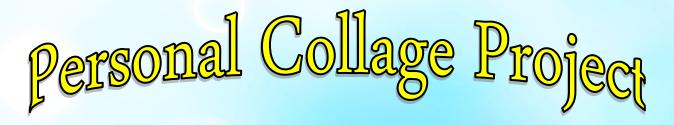

col·lage (noun)

a piece of art made by sticking various different materials such as photographs and pieces of paper or fabric onto a backing.

Items or images you include *must have significance* to you. The following are some ideas to consider when selecting images/items:

- Significant events or moments in your life
- Important people in your life
- Likes / dislikes
- Hopes / Dreams
- Food / Vacations
- Song Lyrics / Quotes

## Requirements:

- All backing paper must be covered
- A picture of you must be somewhere in the collage
- Be Creative and have fun!
- 3 Separate images must be hand drawn by you!
- Must include one 3D element.