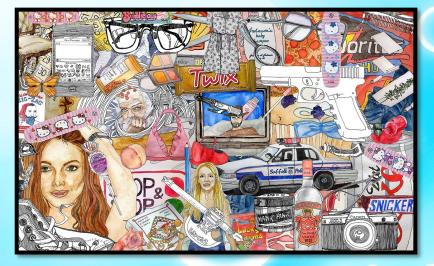

col·lage (noun)

a piece of art made by sticking various different materials such as photographs and pieces of paper or fabric onto a backing.

Items or images you include *must have significance* to you. The following are some ideas to consider when selecting images/items:

- Significant events or moments in your life
- Important people in your life
- Likes / dislikes
- Hopes / Dreams
- Food / Vacations
- Song Lyrics / Quotes

## Requirements:

- All backing paper must be covered
- A picture of you must be somewhere in the collage
- Be Creative and have fun!
- 3 Separate images must be hand drawn by you!
- Must include one 3D element.