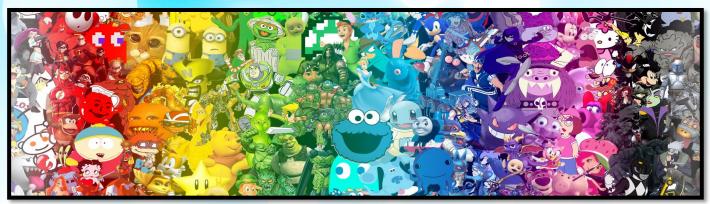

col·lage (noun)

a piece of art made by sticking various different materials such as photographs and pieces of paper or fabric onto a backing.

Items or images you include *must have significance* to you. The following are some ideas to consider when selecting images/items:

- Significant events or moments in your life
- Important people in your life
- Likes / dislikes
- Hopes / Dreams
- Food / Vacations
- Song Lyrics / Quotes

## Requirements:

- All backing paper must be covered
- A picture of you must be somewhere in the collage
- Be Creative and have fun!
- 3 Separate images must be hand drawn by you!
- Must include one 3D element.